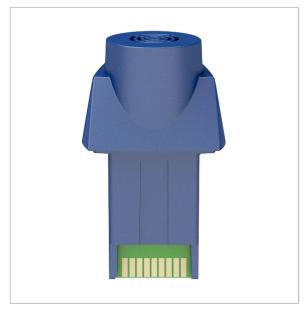

## **Description**

Sensor module with electro-chemical sensor for fast and reliable detection of CO (carbon monoxide) in ambient air. The CO concentration is displayed by the evaluation unit as CO value in ppm; the CAPBs<sup>®</sup> measurement unit provides an audible signal when the alarm threshold is exceeded.

## **Technical specifications**

42 x 64 x 35 mm

Dimensions W x H x D:

**Weight** 27 g

Measuring range 0/2,000 ppm

Accuracy ± 5 ppm (up to 50 ppm) ± 5 % of measured value (above 50 ppm)

Resolution 1 ppm