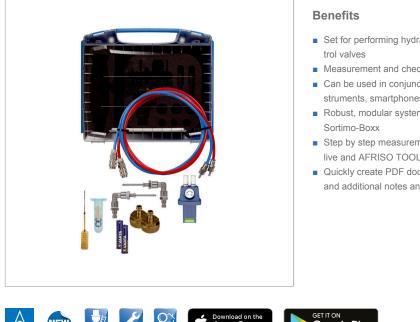

#### Scope of delivery

- Pressure transmitter CAPBs<sup>®</sup> sens PT 86, 20 bar, connection 2 x coupling DN 2.7
- Measurement adapter G<sup>3</sup>/<sub>4</sub> female with connector DN 5
- Measuring hose set für VarioQ ∞ 6 mm (red and blue) for line valves with 2 x angled measuring needle Ø 3.3 mm for line control valves
- Measurement needle drill
- Sintered filter with O ring, reaction container 2 ml (blue)
- 2 x 1.5 V AAA alkaline batteries
- Modular system case M "Line balancing"