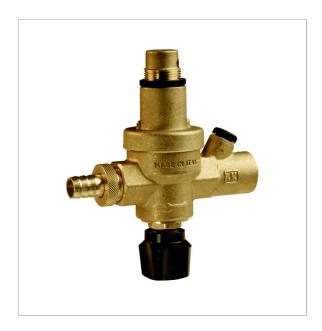

## **Description**

Filling fitting with housing and spring cap made of brass. Inlet for hose inside diameter 12 mm, outlet  $G\frac{1}{2}$  female thread. With  $G\frac{1}{4}$  connection for pressure gauge for heating installations. With pressure reducer, stop valve and backflow preventer. Inlet pressure 6 up to 10 bar, outlet pressure adjustable between 0.5 and 3 bar. Version FAM with pressure gauge for heating installations  $\emptyset$  63 mm, 0/4 bar,  $G\frac{1}{4}$  bottom.