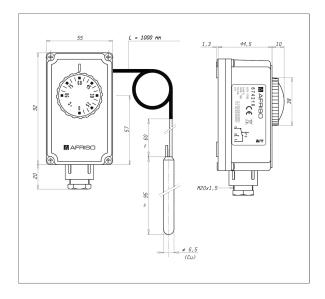

# **Technical drawings**

2/3 www.afriso.de

Setting

External

Probe

Copper

Ø 6.5 x 95 mm

Probe element

Liquid-filled

Operating temperature range

#### Cable entry

Plastic (PVC), black

M20 x 1.5

#### Capillary tube

Cu capillary tube with

PVC coating, black

Length: 1,000, 2,000 mm

### Degree of protection

IP 40 (EN 60529)