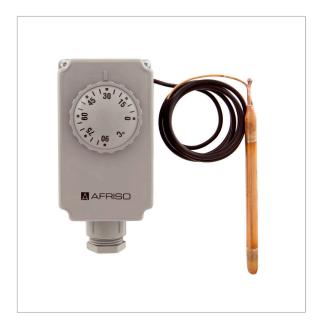

# Thermostats with housing GTK With capillary tube

# **Description**

The temperature measured at the probe causes a change in the volume of the measuring liquid in the probe-capillary system. Electrical switching is triggered by the force acting. A thermowell allows for pressure-tight installation of the probe in various types of pressurised tanks.

#### Housing

Plastic (PVC), grey (RAL 7035)

#### Cable entry

Plastic (PVC), black

M20 x 1.5

#### Capillary tube

Cu capillary tube with

PVC coating, black

Length: 1,000, 2,000 mm