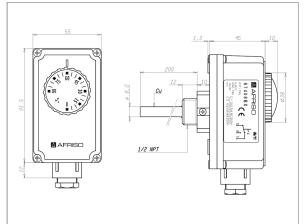

# **Technical drawings**

 $\Delta T$  4 ± 1 K

Setting

GTT/7HG: Internal GTT/7RG: External

Probe Ø 8 mm

Length: 100, 200, 150 mm

Probe element Liquid-filled

Operating temperature range Housing: Max. 85 °C Operating pressure at thermowell

Max. 4 bar

Housing

Plastic (PVC), grey (RAL 7035)

Cable entry Plastic (PVC), black

M20 x 1.5

Degree of protection

IP 40 (EN 60529)

Time constant
DIN-tested
DIN EN
14597:2012-09