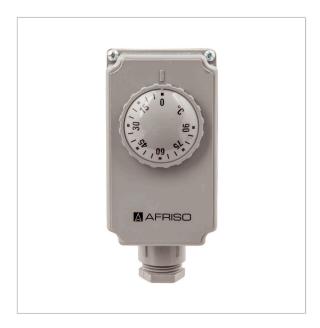

# **Immersion thermostats with housing GTT**

#### **Application**

Mechanical temperature controller and limiter. The device is suitable for application areas in the field of heat and process engineering. Heating and cooling processes in industrial or domestic applications can be controlled directly at the process.

### **Description**

The temperature measured at the probe causes a change in the volume of the measuring liquid. Electrical switching is triggered by the force acting. The thermowell allows for direct installation pressure-tight tanks.