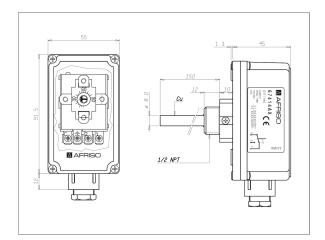

# **Technical drawings**

 $\Delta T$  4 ± 1 K

Setting

GTT/7HG: Internal GTT/7RG: External

Probe Ø 8 mm

Length: 100, 200, 150 mm

Probe element Liquid-filled

Operating temperature range Housing: Max. 85 °C Operating pressure at thermowell

Max. 4 bar

Housing

Plastic (PVC), grey (RAL 7035)

Cable entry Plastic (PVC), black

M20 x 1.5

Degree of protection

IP 40 (EN 60529)

Time constant
DIN-tested
DIN EN
14597:2012-09