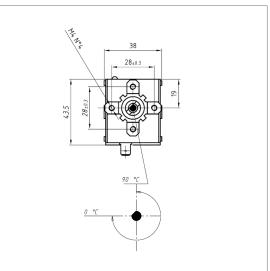

#### **Technical specifications**

Type TR2

Operating range See ordering table

Tolerance ± 6 K at 20 °C

Influence of ambient temperature -0.054 °C/°C

Switching differential  $\Delta T 4 \pm 1 K$ 

Adjustment angle 270°

**Probe** Copper ∅ 6.5 x 95 mm

Probe element Liquid-filled Operating temperature range Housing: Max. 90 °C

Capillary tube Cu capillary tube with PVC coating, black Length: 1,000, 1,500 mm

Degree of protection IP 00 (EN 60529)

Time constant DIN-tested DIN EN 14597:2012-09 Registration number: TR/STB 1211

Electrical switching contact Changeover contact

 Contact rating

 NC:
 AC 250 V, 16 (6) A

 NO:
 AC 250 V, 6 (4) A





## Options

- Other operating ranges
- Other capillary tube lengths
- Customised versions

## **Detail views**



## **Technical drawings**











### Versions

|                                                  | Contact            | Operating range | Capillary length | Part no. |
|--------------------------------------------------|--------------------|-----------------|------------------|----------|
| Temperature control thermostat<br>TRT TR2/711 EU | Changeover contact | 0/90 °C         | 1,000 mm         | 67216X   |
| Temperature control thermostat<br>TRT TR2/711 EU | Changeover contact | 0/90 °C         | 1,500 mm         | 67217X   |
| Temperature control thermostat<br>TRT TR2/712 EU | Changeover contact | 10/200 °C       | 1,000 mm         | 67609    |

Blue part no. = in-stock items