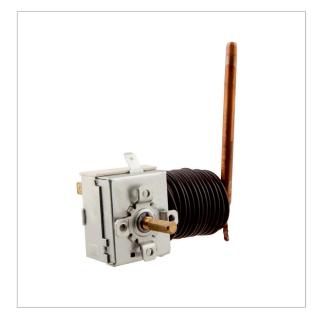

# Temperature control thermostats TRT With capillary tube

#### **Description**

The temperature measured at the probe causes a change in the volume of the measuring liquid in the probe-capillary system. Electrical switching is triggered by the force acting. A thermowell allows for pressure-tight installation of the probe in various types of pressurised tanks.

**Probe** Copper ∅ 6.5 x 95 mm

Probe element Liquid-filled Operating temperature range Housing: Max. 90 °C

Capillary tube Cu capillary tube with PVC coating, black Length: 1,000, 1,500 mm

Degree of protection IP 00 (EN 60529)