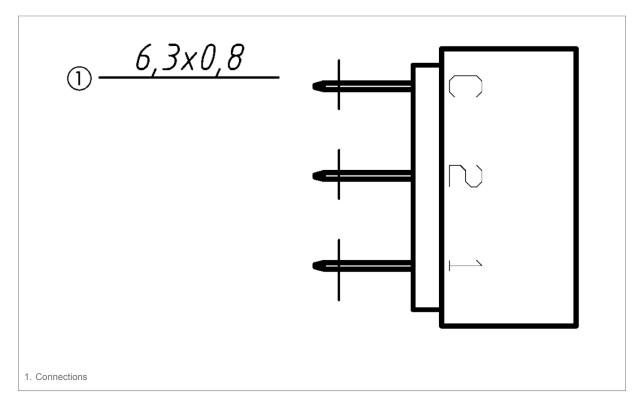

ous types of pressurised tanks.

#### **Technical specifications**

Type TR2

Operating range See ordering table

Tolerance ± 6 K at 20 °C

Influence of ambient temperature -0.054 °C/°C

Switching differential  $\Delta T 4 \pm 1 K$ 

Adjustment angle 270°

**Probe** Copper ∅ 6.5 x 95 mm

Probe element Liquid-filled Operating temperature range Housing: Max. 90 °C

Capillary tube Cu capillary tube with PVC coating, black Length: 1,000, 1,500 mm

Degree of protection IP 00 (EN 60529)

Time constant DIN-tested DIN EN 14597:2012-09 Registration number: TR/STB 1211

Electrical switching contact Changeover contact

 Contact rating

 NC:
 AC 250 V, 16 (6) A

 NO:
 AC 250 V, 6 (4) A





## Options

- Other operating ranges
- Other capillary tube lengths
- Customised versions

## **Detail views**



## **Technical drawings**











### Versions

|                                                  | Contact            | Operating range | Capillary length | Part no. |
|--------------------------------------------------|--------------------|-----------------|------------------|----------|
| Temperature control thermostat<br>TRT TR2/711 EU | Changeover contact | 0/90 °C         | 1,000 mm         | 67216X   |
| Temperature control thermostat<br>TRT TR2/711 EU | Changeover contact | 0/90 °C         | 1,500 mm         | 67217X   |
| Temperature control thermostat<br>TRT TR2/712 EU | Changeover contact | 10/200 °C       | 1,000 mm         | 67609    |

Blue part no. = in-stock items