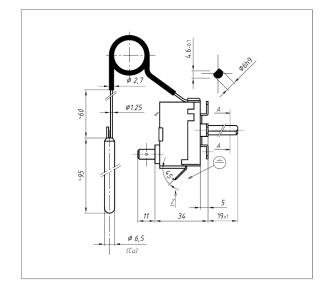

**Probe** Copper ∅ 6.5 x 95 mm

Probe element Liquid-filled Operating temperature range Housing: Max. 90 °C

Capillary tube Cu capillary tube with PVC coating, black Length: 1,000, 1,500 mm

Degree of protection IP 00 (EN 60529)

## **Technical drawings**