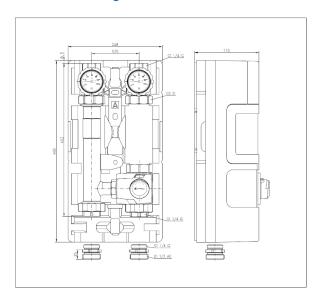

## **Technical drawings**

Nominal size DN 32

Flow coefficient Kvs Adjustable: 12 - 16 - 22 m3/h

Leak rate Mixing valve ARV 325 KVS Vario: < 0.05 % flow coefficient Kvs

Insulation Polypropylene EPP

Dimensions W x H x D: 248 x 480 x 170 mm