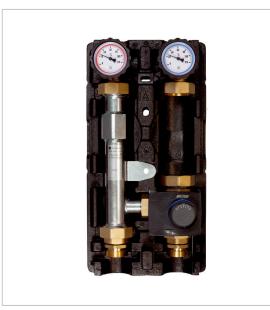

#### **Benefits**

- Compact design
- Available with high energy efficiency pumps class A and high-grade, robust mixer as well as actuator
- Easy, fast mounting

### **Technical specifications**

Axis distance 125 mm

System connections Boiler: G1¼ IG Heating circuit: G1¼ IG

Operating temperature range Medium: Max. 110 °C

System pressure Max. 10 bar Observe maximum pressure of circulation pumps used

Nominal size DN 32

Flow coefficient Kvs Adjustable: 12 - 16 - 22 m3/h

Leak rate Mixing valve ARV 325 KVS Vario: < 0.05 % flow coefficient Kvs

Insulation Polypropylene EPP

Dimensions W x H x D: 248 x 480 x 170 mm