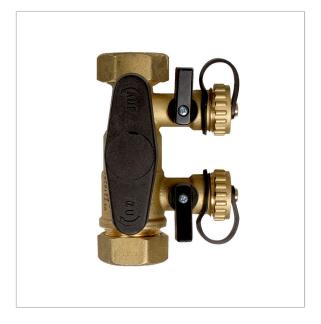

## **Description**

For solar systems as filling and flushing unit. With ball valve, two boiler filling and drain valves KFE  $G^{3}/_{4}$ , process connection G1 with union nut and compression fittings at both ends.

### **Technical specifications**

| Dimensions |        | Housing |
|------------|--------|---------|
| Lenath:    | 108 mm | Brass   |

www.afriso.de