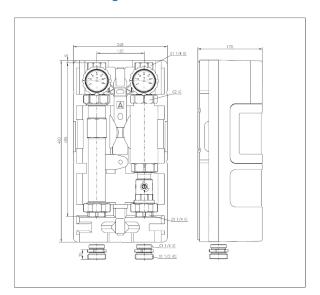

## **Technical drawings**

## **Technical specifications**

Axis distance

125 mm

System connections

Boiler: G1¼ IG Heating circuit: G1¼ IG

Operating temperature range Medium: Max. 110 °C

System pressure

Max. 10 bar

W x H x D: 248 x 480 x 170 mm

1/2 www.afriso.de