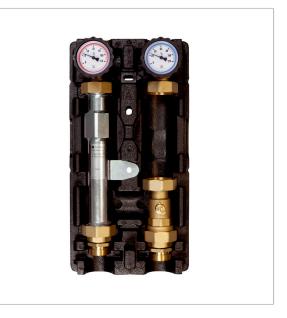

# Heating pump assembly PrimoTherm® K 180-1 DN 32

## **Technical specifications**

Axis distance

125 mm

System connections

Boiler: G1¼ IG Heating circuit: G1¼ IG

Operating temperature range Medium: Max. 110 °C

System pressure

Max. 10 bar

Observe maximum pressure of circulation pumps used

Nominal size

DN 32

Flow coefficient Kvs

21 m³/h

Insulation

Polypropylene EPP

Dimensions